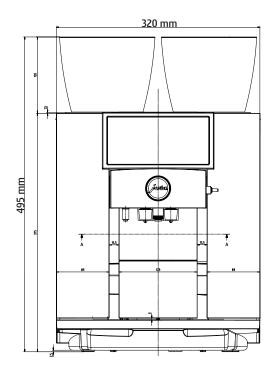

tions for use
  - Cleaning tablets
  - Silicone hose and connector

#### Requirements for installation location

- Horizontal surface that is not sensitive to water
- Ambient conditions:
  - Air humidity max. 80%
  - Ambient temperature 10–35°C
- **1** The required connections at the customer's premises must be carried out by an approved **qualified person** before the JURA service technician can set up the GIGA at your chosen location.
- i Please make sure that the building connections are as close as possible to the location of the machine (refer to length of connection pipes).

Always note the information in the instructions for use for your coffee machine (Chapter 3 "Preparing and using for the first time" – "Requirements for first-time use" / "Setting up the machine").

# Dimensions





Outline Side outline