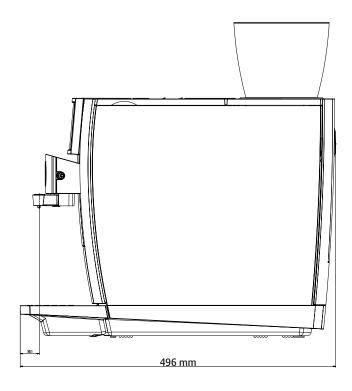

ons for use
  - Cleaning tablets
  - Silicone hose and connector

#### Requirements for installation location

- Horizontal surface that is not sensitive to water
- Ambient conditions:
  - Air humidity max. 80%
  - Ambient temperature 10–35°C
- **1** The required connections at the customer's premises must be carried out by an approved **qualified person** before the JURA service technician can set up the GIGA at your chosen location.
- i Please make sure that the building connections are as close as possible to the location of the machine (refer to length of connection pipes).

Always note the information in the instructions for use for your coffee machine (Chapter 3 "Preparing and using for the first time" – "Requirements for first-time use" / "Setting up the machine").

# Dimensions





Outline Side outline